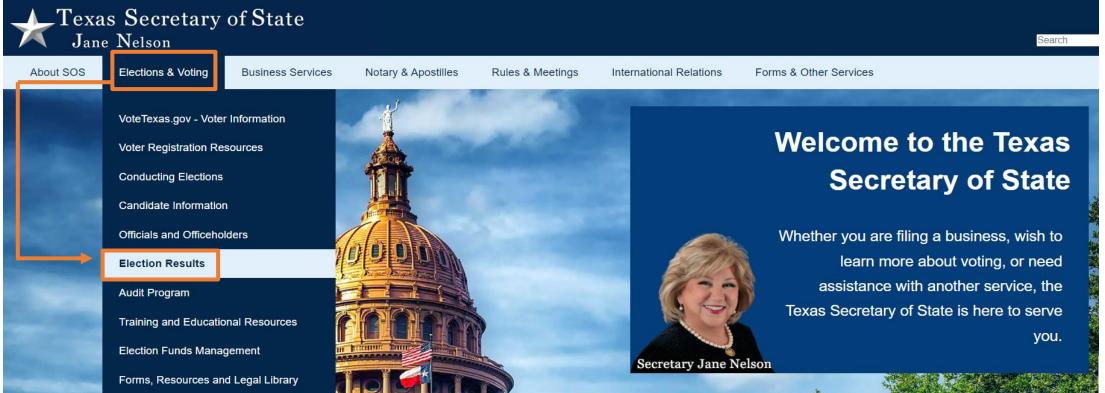

## **Estimating Voter Turnout**

Percentage of Voter Turnout for previous elections can be found on the "Official Election Results" page of our website. To access, hover your cursor over "Elections & Voting" and select "Election Results".

#### **Official Election Results**

Select "Election Results" to open the "Official Election Results" page of our website.

Historical Election Results

#### **Election Information and Turnout Data**

- <u>County Election Information and Polling Locations</u>
- <u>Early Voting Turnout</u>
- Election Day Voting Turnout
- <u>Voter Registration Figures 1991 Present</u>
- Voter Registration and Turnout Figures (1970-current)