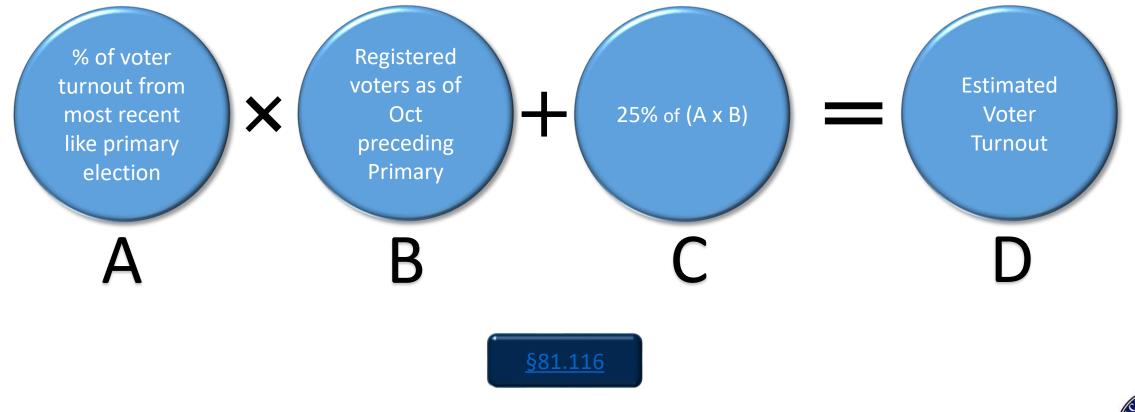

# **Estimating Voter Turnout**

## **Estimating Voter Turnout**

Percentage of Voter Turnout for previous elections can be found on the "Official Election Results" page of our website. To access, hover your cursor over "Elections & Voting" and select "Election Results".

## **Estimating Voter Turnout**

### **Estimating Voter Turnout – Official Election Results Page**

# **Planning for the Primary**

The formula in <u>§81.117</u> may be used to calculate number of workers per polling location.

The formula in <u>§81.124</u> may be used to calculate number of ballots per polling location.