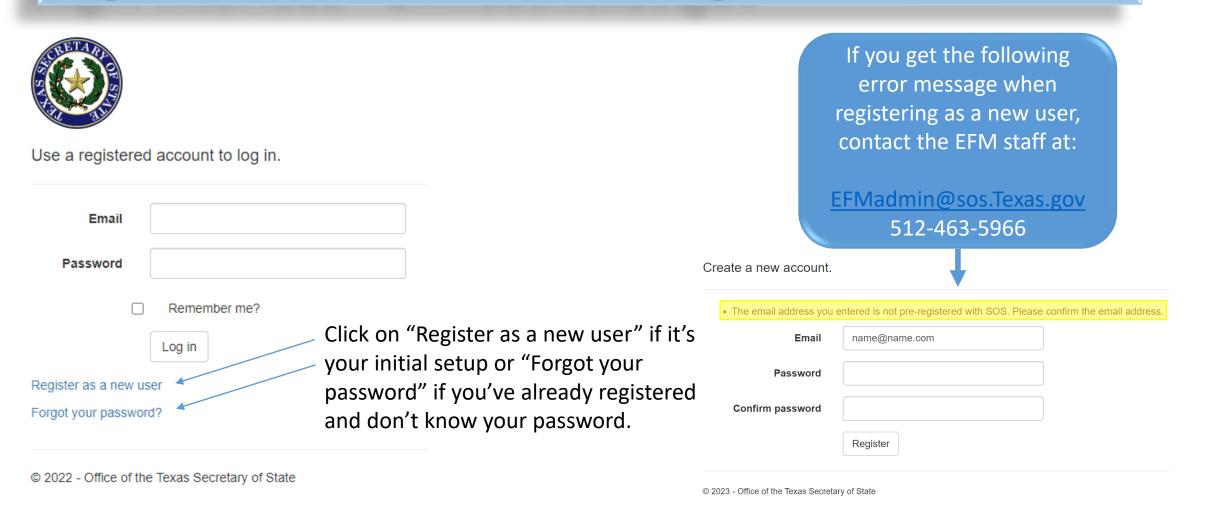

| Primary Finance                                                       |            |
| Presiding and Alternate Judges, Election Clerks, Early Voting Ballot | Primary Finance                                                       |            |
| Board Members, Signature Verification Committee Members, and         |                                                                       | Click here |
| Central Counting Station Personnel                                   | New to Elections?                                                     |            |

No.2023-05 - Exemptions to Voting System Accessibility

Elections 101 Power point (PPSX)

ccess the Primary Finance page of our website.





## Accessing the 2024 Primary Finance System







### Login Interface - emr.sos.texas.gov





### Once Logged In (example)...

Elections Management and Reporting

Click this link at anytime to return to this home screen.



#### Elections Management and Reporting

Contact SOS

Primary Finance Enter and examine information here.

Primary Finance»

Click here to submit your Primary & Runoff Estimates and Final Cost Report.

County and Precinct Chair Contact Information

Enter and examine county and precinct chair contact information here.

#### County and Precinct Chair Candidate Filing

Enter filing information here.

County & Precinct Filing»

TEST SERVER

Chair Travel

Chair Travel»

Review travel claims here.

County & Precinct Contacts»



Click here to

download the

**Direct Deposit** 

Authorization

Form.

Hello demchair@bastrop.gov

**Direct Deposit Form** 

View/downlo