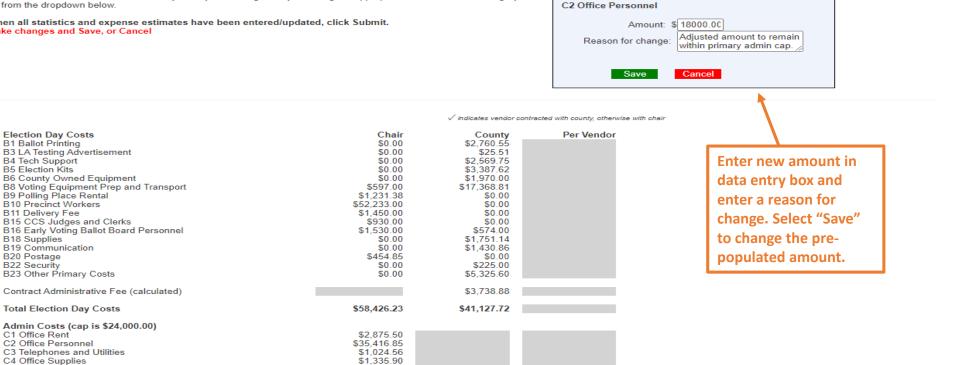

### Adding or Changing Pre-Populated Amounts

#### Primary Finance 2024 - Primary Estimate Application

Sample County Sample Party Chair

B22 Security

C5 Printing (Excluded from cap)

C7 Bank Fees (Excluded from cap)

- Below are "prepopulated" primary estimate figures based on the most recent available data.
- Before you start the review process, please provide values in the Statistics box towards the right of the screen. After the statistics have been entered, you may edit the figures by selecting the appropriate cost or revenue category
- from the dropdown below.

When all statistics and expense estimates have been entered/updated, click Submit. Make changes and Save, or Cancel

\$1,472,44

\$482.85