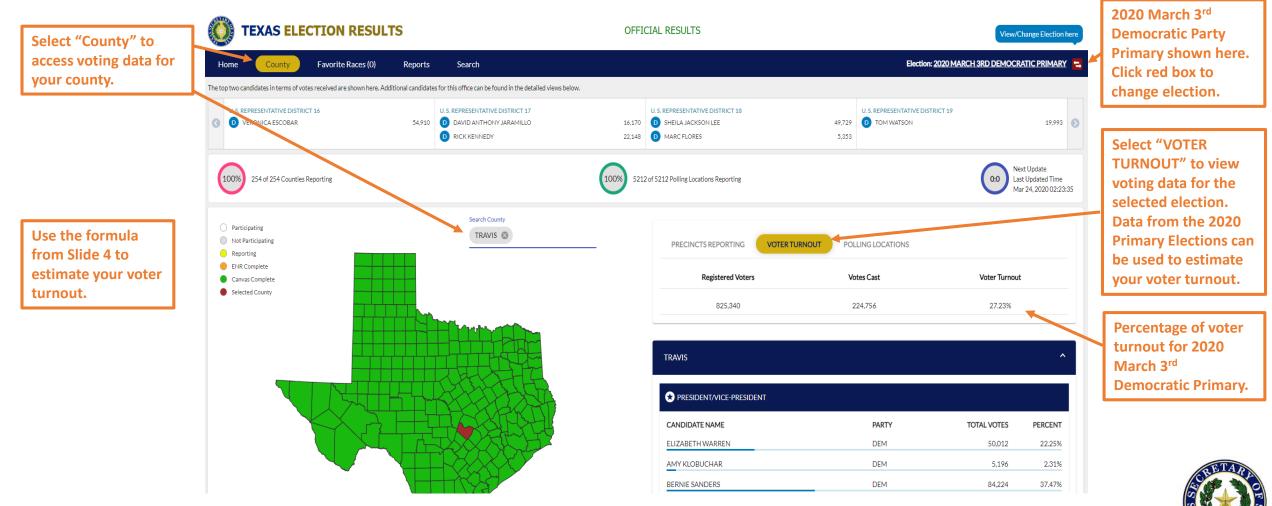

## Accessing the 2024 Primary Finance System

Hover your cursor over "Elections & Voting" and select "Conducting Elections".

11/28/2023

## Accessing the 2024 Primary Finance System