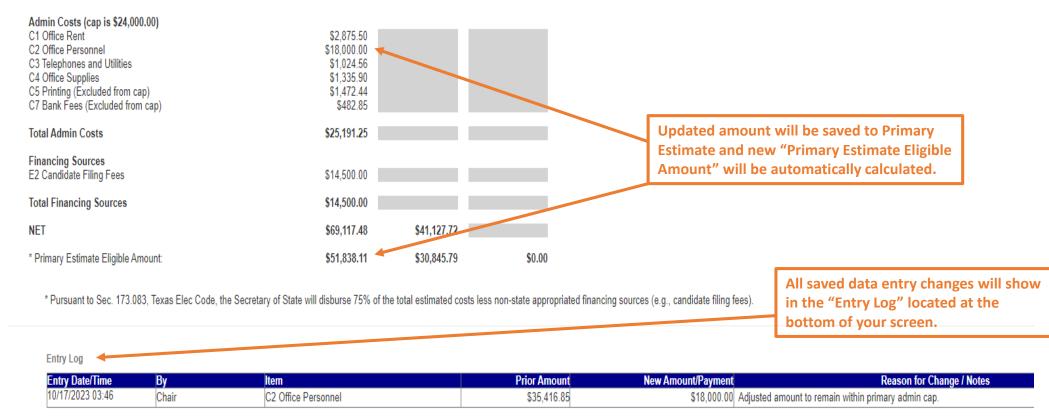

### Texas Secretary of State

11/28/2023

\* Pursuant to Sec. 173.083, Texas Elec Code, the Secretary of State will disburse 75% of the total estimated costs less non-state appropriated financing sources (e.g., candidate filing fees).