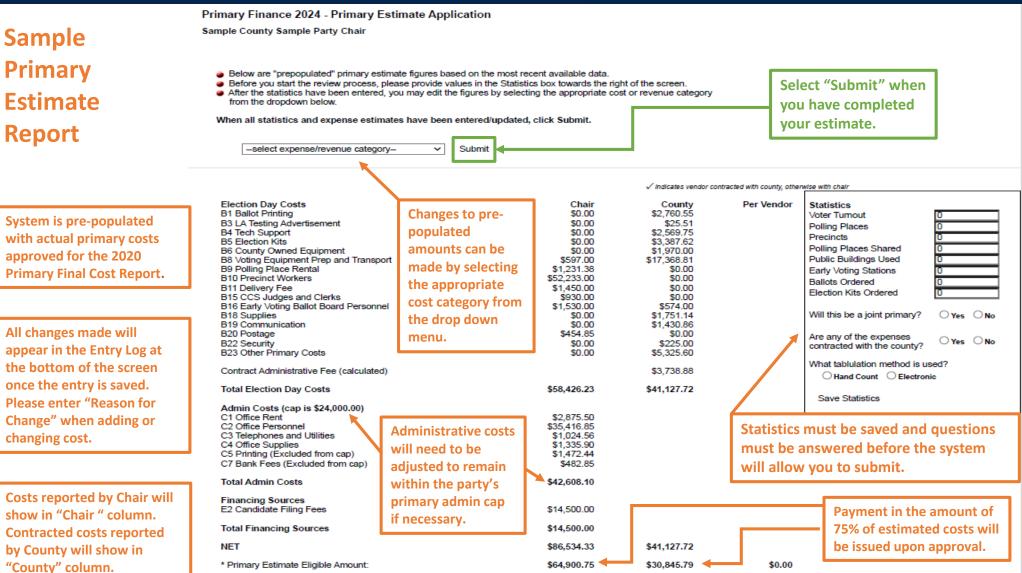

### Adding or Changing Pre-Populated Amounts

Primary Finance 2024 - Primary Estimate Application

Sample County Sample Party Chair

- Below are "prepopulated" primary estimate figures based on the most recent available data.
- Before you start the review process, please provide values in the Statistics box towards the right of the screen.
- After the statistics have been entered, you may edit the figures by selecting the appropriate cost or revenue category
  from the dropdown below.

When all statistics and expense estimates have been entered/updated, click Submit. No change was made

| Select the<br>appropriate cost<br>category from<br>the drop-down<br>menu. | B<br>B<br>B<br>B<br>B<br>B<br>B<br>B<br>B<br>B<br>B<br>B<br>B<br>B<br>B<br>B<br>B<br>B<br>B | B7 Non-County Owned Equipment<br>B8 Voting Equipment Prep and Transport<br>B9 Polling Place Rental<br>B10 Precinct Workers<br>B11 Delivery Fee<br>B12 Central Counting Station Manager<br>B13 Tabulation Supervisor<br>B14 Asst Tabulation Supervisor<br>5 B15 CCS Judges and Clerks<br>6 B16 Early Voting Ballot Board Personnel<br>B17 Provisional and Late Ballot Board<br>9 B18 Supplies<br>1 B19 Communication<br>1 B20 Postage<br>B22 Security<br>B23 Other Primary Costs | Submit | Chair<br>\$0.00<br>\$0.00<br>\$0.00<br>\$597.00<br>\$1,231.38<br>\$52,233.00<br>\$1,450.00<br>\$930.00<br>\$1,530.00<br>\$0.00<br>\$454.85<br>\$0.00<br>\$0.00 | ✓ indicates vendor or<br>S2,760.55<br>\$25,51<br>\$2,569.75<br>\$3,387.62<br>\$1,970.00<br>\$17,368.81<br>\$0.00<br>\$0.00<br>\$0.00<br>\$0.00<br>\$0.00<br>\$574.00<br>\$1,751.14<br>\$1,430.86<br>\$1,751.14<br>\$1,430.86<br>\$0.00<br>\$225.00<br>\$5,325.60 | ontracted with county, otherwis<br>Per Vendor | e with chair |
|---------------------------------------------------------------------------|---------------------------------------------------------------------------------------------|---------------------------------------------------------------------------------------------------------------------------------------------------------------------------------------------------------------------------------------------------------------------------------------------------------------------------------------------------------------------------------------------------------------------------------------------------------------------------------|--------|----------------------------------------------------------------------------------------------------------------------------------------------------------------|------------------------------------------------------------------------------------------------------------------------------------------------------------------------------------------------------------------------------------------------------------------|-----------------------------------------------|--------------|
|                                                                           | с                                                                                           | contract Administrative Fee (calculated)                                                                                                                                                                                                                                                                                                                                                                                                                                        |        |                                                                                                                                                                | \$3,738.88                                                                                                                                                                                                                                                       |                                               |              |
|                                                                           | Т                                                                                           | otal Election Day Costs                                                                                                                                                                                                                                                                                                                                                                                                                                                         |        | \$58,426.23                                                                                                                                                    | \$41,127.72                                                                                                                                                                                                                                                      |                                               |              |
|                                                                           |                                                                                             | dmin Costs (cap is \$24,000.00)<br>1 Office Rent<br>2 Office Personnel<br>3 Telephones and Utilities<br>4 Office Supplies<br>5 Printing (Excluded from cap)<br>7 Bank Fees (Excluded from cap)                                                                                                                                                                                                                                                                                  |        | \$2,875.50<br>\$35,416.85<br>\$1,024.56<br>\$1,335.90<br>\$1,472.44<br>\$482.85                                                                                |                                                                                                                                                                                                                                                                  |                                               |              |
|                                                                           | Т                                                                                           | otal Admin Costs                                                                                                                                                                                                                                                                                                                                                                                                                                                                |        | \$42,608.10                                                                                                                                                    |                                                                                                                                                                                                                                                                  |                                               |              |
|                                                                           | -                                                                                           | · · -                                                                                                                                                                                                                                                                                                                                                                                                                                                                           |        |                                                                                                                                                                |                                                                                                                                                                                                                                                                  |                                               |              |

### Texas Secretary of State

11/28/2023

\* Pursuant to Sec. 173.083, Texas Elec Code, the Secretary of State will disburse 75% of the total estimated costs less non-state appropriated financing sources (e.g., candidate filing fees).

## **Estimated Statistics must be Determined**

| Statistics                    |            |
|-------------------------------|------------|
| Voter Turnout                 | 0          |
| Polling Places                | 0          |
| Precincts                     | 0          |
| Polling Places Shared         | 0          |
| Public Buildings Used         | 0          |
| Early Voting Stations         | 0          |
| Ballots Ordered               | 0          |
| Election Kits Ordered         | 0          |
|                               |            |
| Will this be a joint primary? | ⊖ Yes ⊖ No |
| Are any of the expenses       | ~ ~        |
| contracted with the county?   | ○Yes ○No   |
| What tablulation method is us | sed?       |
| O Hand Count O Electron       | ic         |
|                               |            |
| Save Statistics               |            |
|                               |            |

Estimated Statistics must be determined before the system will allow you to submit.

Estimated Voter Turnout, Polling Places, Precincts, and Early Voting Stations are required.

Questions must be answered.

**County Chair or County Election Official** can enter and save statistics.