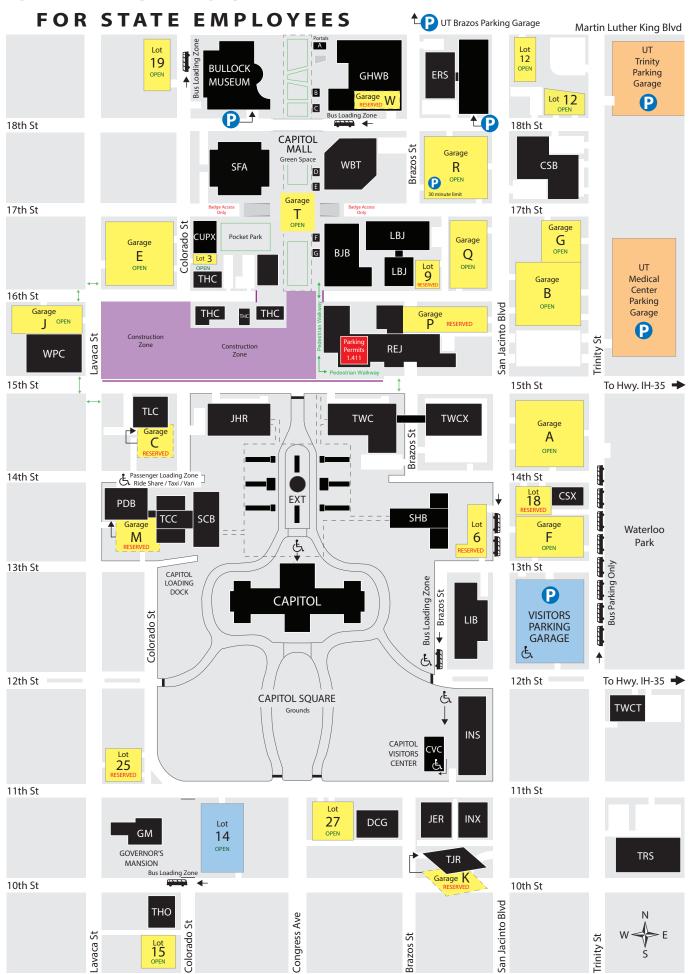

# CAPITOL COMPLEX PARKING MAP

## CAPITOL COMPLEX PARKING MAP FOR STATE EMPLOYEES

#### KEY TO CAPITOL COMPLEX PARKING MAP

#### **Yellow Color**

State Employee Parking facility managed by:

#### **Texas Facilities Commission**

Commercial Parking and Special Events cpse@tfc.texas.gov

(512) 463-8848 www.tfc.texas.gov

#### **Blue Color**

Parking facility managed by: **State Preservation Board**Christopher Currens

christopher.currens@tspb.texas.gov

(512) 463-6271 www.tspb.texas.gov

**RESERVED** 

Parking facilities for State Employees and Contractors with reserved spaces only. No Open Parking.

**OPEN** 

Parking facilities open to all State Employees with Capitol Complex parking permits.

#### **Parking Icon**

Public Parking (Rates Vary by Location)

**Purple Color** 

**Under Construction** 

### PARKING PERMITS

Parking Administration Robert E. Johnson Building 1501 Congress Ave

Room: 1.411

Phone: (512) 463-3476

## OFFICE BUILDINGS

| Barbara Jordan Building                      | LBJ                                                                                                                                                                                                                                                                                                                                                                                                              | Lyndon B. Johnson Building                                                                                                                                                                                                                                                                                                                                                                                                                                                |
|----------------------------------------------|------------------------------------------------------------------------------------------------------------------------------------------------------------------------------------------------------------------------------------------------------------------------------------------------------------------------------------------------------------------------------------------------------------------|---------------------------------------------------------------------------------------------------------------------------------------------------------------------------------------------------------------------------------------------------------------------------------------------------------------------------------------------------------------------------------------------------------------------------------------------------------------------------|
| Bob Bullock Texas State History Museum       | PDB                                                                                                                                                                                                                                                                                                                                                                                                              | Price Daniel, Sr. Building                                                                                                                                                                                                                                                                                                                                                                                                                                                |
| Texas Capitol                                | REJ                                                                                                                                                                                                                                                                                                                                                                                                              | Robert E. Johnson Building                                                                                                                                                                                                                                                                                                                                                                                                                                                |
| Capitol Extension Building (Underground)     | SHB                                                                                                                                                                                                                                                                                                                                                                                                              | Sam Houston Building                                                                                                                                                                                                                                                                                                                                                                                                                                                      |
| Capitol Mall (Green Space)                   | INS                                                                                                                                                                                                                                                                                                                                                                                                              | Insurance Building                                                                                                                                                                                                                                                                                                                                                                                                                                                        |
| Capitol Visitors Center                      | INX                                                                                                                                                                                                                                                                                                                                                                                                              | Insurance Building Annex                                                                                                                                                                                                                                                                                                                                                                                                                                                  |
| Central Services Building                    | SFA                                                                                                                                                                                                                                                                                                                                                                                                              | Stephen F. Austin Building                                                                                                                                                                                                                                                                                                                                                                                                                                                |
| Central Services Annex                       | SCB                                                                                                                                                                                                                                                                                                                                                                                                              | Supreme Court Building                                                                                                                                                                                                                                                                                                                                                                                                                                                    |
| Central Utility Plant                        | TRS                                                                                                                                                                                                                                                                                                                                                                                                              | Teacher Retirement System Building                                                                                                                                                                                                                                                                                                                                                                                                                                        |
| Dewitt C. Greer Building                     | THC                                                                                                                                                                                                                                                                                                                                                                                                              | Texas Historical Commission                                                                                                                                                                                                                                                                                                                                                                                                                                               |
| Employee Retirement System Building          | TLC                                                                                                                                                                                                                                                                                                                                                                                                              | Texas Law Center                                                                                                                                                                                                                                                                                                                                                                                                                                                          |
| Ernest O. Thompson Building                  | TWC                                                                                                                                                                                                                                                                                                                                                                                                              | Texas Workforce Commission Building                                                                                                                                                                                                                                                                                                                                                                                                                                       |
| George H.W. Bush Building                    | TWCX                                                                                                                                                                                                                                                                                                                                                                                                             | Texas Workforce Commission Annex                                                                                                                                                                                                                                                                                                                                                                                                                                          |
| Governor's Mansion                           | TJR                                                                                                                                                                                                                                                                                                                                                                                                              | Thomas Jefferson Rusk Building                                                                                                                                                                                                                                                                                                                                                                                                                                            |
| James Earl Rudder Building                   | TCC                                                                                                                                                                                                                                                                                                                                                                                                              | Tom C. Clark Building                                                                                                                                                                                                                                                                                                                                                                                                                                                     |
| John H. Reagan Building                      | WBT                                                                                                                                                                                                                                                                                                                                                                                                              | William B. Travis Building                                                                                                                                                                                                                                                                                                                                                                                                                                                |
| Lorenzo de Zavala State Archives and Library | WPC                                                                                                                                                                                                                                                                                                                                                                                                              | William P. Clements, Jr. Building                                                                                                                                                                                                                                                                                                                                                                                                                                         |
|                                              | Bob Bullock Texas State History Museum Texas Capitol Capitol Extension Building (Underground) Capitol Mall (Green Space) Capitol Visitors Center Central Services Building Central Services Annex Central Utility Plant Dewitt C. Greer Building Employee Retirement System Building Ernest O. Thompson Building George H.W. Bush Building Governor's Mansion James Earl Rudder Building John H. Reagan Building | Bob Bullock Texas State History Museum Texas Capitol REJ Capitol Extension Building (Underground) SHB Capitol Mall (Green Space) INS Capitol Visitors Center INX Central Services Building SFA Central Services Annex SCB Central Utility Plant TRS Dewitt C. Greer Building THC Employee Retirement System Building TLC Ernest O. Thompson Building TWC George H.W. Bush Building TWCX Governor's Mansion TJR James Earl Rudder Building TCC John H. Reagan Building WBT |